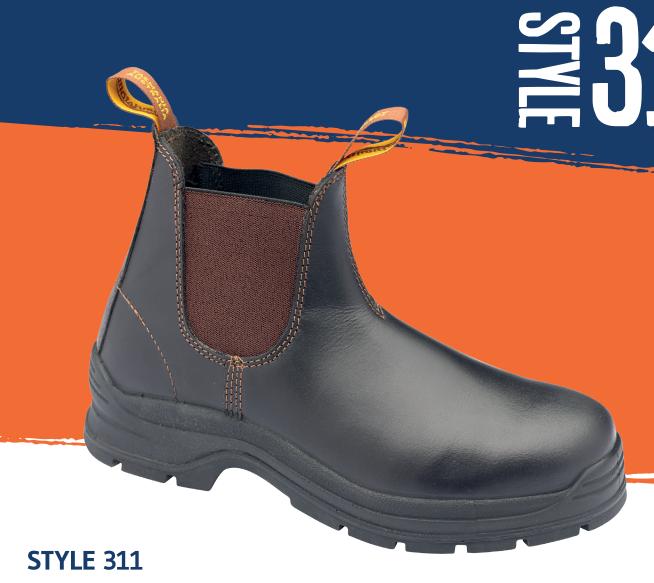

- Brown waxy leather elastic side safety boot
- XRD® in the heel strike zone for supreme shock absorption.
- Polyurethane midsole. Thermoplastic polyurethane (TPU) outsole highly resistant to hydrolysis and microbial attack
  - oil, acid & organic fat resistant
  - heat resistant to 140°C
- Full length removable PU footbed which is antibacterial, breathable and washable
- Ergonomically engineered toe spring for reduced wearer fatigue
- Steel shank—ensures correct step flex point, assists with torsional stability

- Full heel breast with arch support for ladder and gantry safety
- · Electrical hazard resistant
- · Broad fitting 200 Joule impact resistant steel toe cap